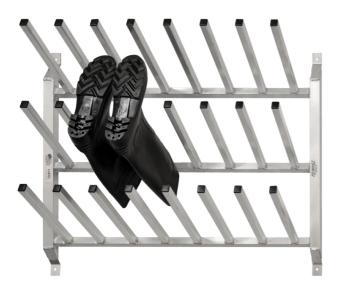

## **Boot Drying Rack**

MTL1226 Holds 12 Pairs of Boots,Load Capacity 300 lbs.,41.875" W x 32.0625" L x 14.25" H

Hang wet boots and shoes on this stationary rack to dry conveniently out of the way.

- Durable aluminum resists rust and corrosion
- Simple design promotes air flow for faster drying

## Specifications

| •                     |                                  |
|-----------------------|----------------------------------|
| Dimensions            | 41.875" W x 32.063" L x 14.25" H |
| Load Capacity UDL     | 300 lbs.                         |
| Brand                 | New Age Industrial               |
| Caster/Wheel Included | Not Applicable                   |
| Category              | Janitorial Cart                  |
| Holds                 | 12 Pairs of Boots                |
| Color                 | Silver                           |
| Sold as               | 1 each                           |
| Weight                | 50 lbs.                          |
| # per Pallet          | 2                                |
| Composition           | Aluminum                         |
| UNSPSC                | 52141604                         |
| Metric Equivalent     |                                  |
| Load Capacity UDL     | 136.1 kg                         |
| Weight                | 22.7 kg                          |
| Dimensions            | 106cm W x 81cm L x 36cm H        |
| Technical Information |                                  |