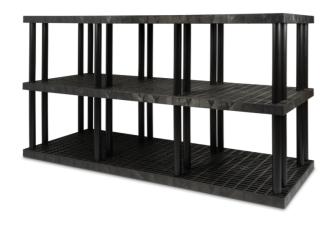

# **DuraShelf® Grid Top Shelving**

MTL1280 Number of Shelves 3,1008 lbs. UDL Per Shelf,96" W x 36" D x 51" H

Store a range of industrial items on this tough shelving unit with flow-through grid-design shelves.

- Easy no-tool assembly
- For indoor/outdoor use
- Made of high-density polyethylene (HDPE);
  resists chemicals and UV, and won't rust
- Each shelf is designed with a grid top pattern that allows liquids to flow through and promotes air circulation
- Non-adjustable shelves

## **Specifications**

| Shelf Type                  | Vented                                      |
|-----------------------------|---------------------------------------------|
| Dimensions                  | 96" W x 36" D x 51" H                       |
| Recycled Content            | 100% Post-Consumer Recycled Plastic         |
| Brand                       | SPC Industrial                              |
| Caster/Wheel Included       | Not Applicable                              |
| Category                    | Industrial Shelving; Custom Shelving System |
| Color                       | Black                                       |
| Load Capacity UDL Per Shelf | 1008 lbs.                                   |
| Number of Shelves           | 3                                           |
| Shelf Dimensions            | 36" W x 96" D                               |
| Sold as                     | 1 each                                      |
| Weight                      | 165 lbs.                                    |
| # per Pallet                | 10                                          |
| Composition                 | Polyethylene (HDPE)                         |
| UNSPSC                      | 24102004                                    |