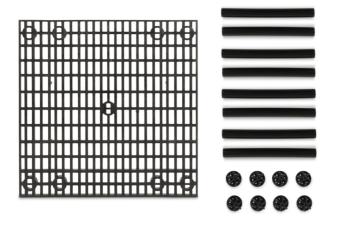

### Add On for Modular-Kart™ Grid Top Base Unit

MTL1424 For Modular-Kart Grid Top Base Unit,1 each

Add a level of grid-design shelving to your Modular Kart to increase storage and transport capacity.

- Each add-on shelf includes a panel, stacker connectors and uprights
- Easy no-tool assembly
- Each shelf is designed with a grid top pattern that allows liquids to flow through and promotes air circulation
- Made of high-density polyethylene (HDPE);
  resists chemicals and UV, and won't rust