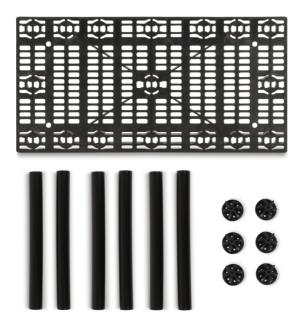

# Add On for Modular-Kart™ Grid Top Base Unit

MTL1426 For Modular-Kart Grid Top Base Unit,1 each

Add a level of grid-design shelving to your Modular Kart to increase storage and transport capacity.

- Each add-on shelf includes a panel, stacker connectors and uprights
- Easy no-tool assembly
- Each shelf is designed with a grid top pattern that allows liquids to flow through and promotes air circulation
- Made of high-density polyethylene (HDPE);
   resists chemicals and UV, and won't rust