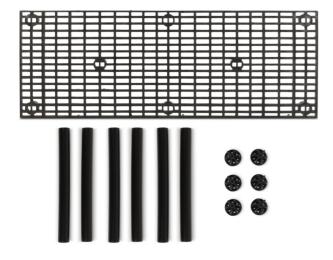

# Add On for Modular-Kart™ Grid Top Base Unit

MTL1428 For Modular-Kart Grid Top Base Unit,1 each

Add a level of grid-design shelving to your Modular Kart to increase storage and transport capacity.

- Each add-on shelf includes a panel, stacker connectors and uprights
- Easy no-tool assembly
- Each shelf is designed with a grid top pattern that allows liquids to flow through and promotes air circulation
- Made of high-density polyethylene (HDPE);
  resists chemicals and UV, and won't rust