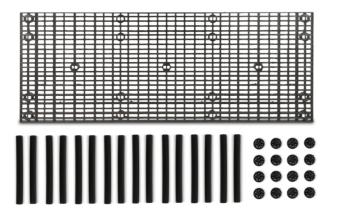

### Add On for Modular-Kart™ Grid Top Base Unit

MTL1430 For Modular-Kart Grid Top Base Unit,1 each

Add a level of grid-design shelving to your Modular Kart to increase storage and transport capacity.

- Each add-on shelf includes a panel, stacker connectors and uprights
- Easy no-tool assembly
- Each shelf is designed with a grid top pattern that allows liquids to flow through and promotes air circulation
- Made of high-density polyethylene (HDPE);
  resists chemicals and UV, and won't rust

| Item#         | Description | Dimensions | Weight |
|---------------|-------------|------------|--------|
| MTL1430-24IN  | 24"         |            |        |
| MTI 1430-36IN | 36"         |            |        |

#### Metric Equivalent:

| Item#        | Description | Dimensions | Weight |  |
|--------------|-------------|------------|--------|--|
| MTL1430-24IN | 24"         |            |        |  |
| MTL1430-36IN | 36"         |            |        |  |