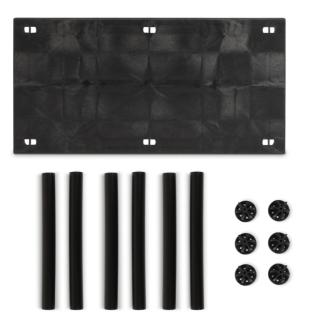

## Add On for Modular-Kart<sup>™</sup> Solid Top Base Unit

MTL1434 For Modular-Kart Solid Top Base Unit,1 each

Add a level of solid-design shelving to your Modular Kart to increase storage and transport capacity.

- Each add-on shelf includes a panel, stacker connectors and uprights
- Easy no-tool assembly
- Solid shelf design prevents items from catching or falling through
- Made of high-density polyethylene (HDPE); resists chemicals and UV, and won't rust

## Specifications

| Use With          | Modular-Kart Solid Top Base Unit           |
|-------------------|--------------------------------------------|
| Dimensions        | ext. dia. 24" x 24" W x 48" L x 24" H      |
| Recycled Content  | 100% Post-Consumer Recycled Plastic        |
| Brand             | SPC Industrial                             |
| Sold as           | 1 each                                     |
| Weight            | 24 lbs.                                    |
| Color             | Black                                      |
| # per Pallet      | 20                                         |
| Composition       | Polyethylene (HDPE)                        |
| UNSPSC            | 56111907                                   |
| Metric Equivalent |                                            |
| Weight            | 10.9 kg                                    |
| Dimensions        | ext. dia. 61cm x 61cm W x 122cm L x 61cm H |