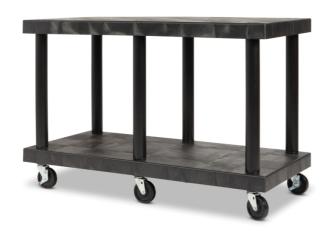

# Modular-Kart™ Solid Top Base Unit

MTL1435 Load Capacity 750 lbs.

Conveniently pick and pull large or heavy items throughout your facility using this tough modular cart with solid shelving.

- Strong enough to handle heavy loads and light enough to maneuver easily
- Ideal for pick-and-pull warehouses
- Easy no-tool assembly
- Solid shelf design prevents items from catching or falling through
- Made of high-density polyethylene (HDPE);
  resists chemicals and UV, and won't rust
- Increase storage capacity with select compatible Modular Kart Add-On Units (sold separately)

### **Specifications**

**Load Capacity UDL** 

Weight

| Dimensions            | 24" W x 48" L x 32" H                      |
|-----------------------|--------------------------------------------|
| Recycled Content      | 100% Post-Consumer Recycled Plastic        |
| Load Capacity UDL     | 750 lbs.                                   |
| Assembly Required     | Assembly Required                          |
| Brand                 | SPC Industrial                             |
| Caster/Wheel Included | Included                                   |
| Color                 | Black                                      |
| Caster/Wheel Quantity | 6                                          |
| Caster/Wheel Type     | (6) 4" Swivel Casters w/ 2 Lockable Brakes |
| Category              | Utility/Service Cart                       |
| Material              | Poly                                       |
| Sold as               | 1 each                                     |
| Weight                | 47 lbs.                                    |
| # per Pallet          | 10                                         |
| Composition           | Polyethylene (HDPE)                        |
| UNSPSC                | 56111907                                   |
| Metric Equivalent     |                                            |