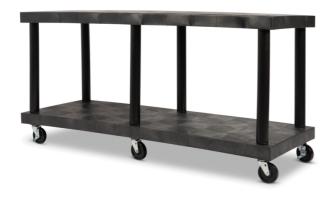

## Modular-Kart™ Solid Top Base Unit

MTL1437 Load Capacity 900 lbs.

Conveniently pick and pull large or heavy items throughout your facility using this tough modular cart with solid shelving.

- Strong enough to handle heavy loads and light enough to maneuver easily
- Ideal for pick-and-pull warehouses
- Easy no-tool assembly
- Solid shelf design prevents items from catching or falling through
- Made of high-density polyethylene (HDPE);
  resists chemicals and UV, and won't rust
- Increase storage capacity with select compatible Modular Kart Add-On Units (sold separately)

### **Specifications**

**Load Capacity UDL** 

Weight

| •                     |                                            |
|-----------------------|--------------------------------------------|
| Dimensions            | 24" W x 66" L x 32" H                      |
| Recycled Content      | 100% Post-Consumer Recycled Plastic        |
| Load Capacity UDL     | 900 lbs.                                   |
| Assembly Required     | Assembly Required                          |
| Brand                 | SPC Industrial                             |
| Caster/Wheel Included | Included                                   |
| Color                 | Black                                      |
| Caster/Wheel Quantity | 6                                          |
| Caster/Wheel Type     | (6) 4" Swivel Casters w/ 2 Lockable Brakes |
| Category              | Utility/Service Cart                       |
| Material              | Poly                                       |
| Sold as               | 1 each                                     |
| Weight                | 61 lbs.                                    |
| # per Pallet          | 10                                         |
| Composition           | Polyethylene (HDPE)                        |
| UNSPSC                | 56111907                                   |
| Metric Equivalent     |                                            |