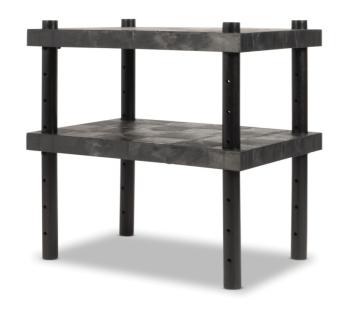

# **DuraShelf® Adjustable Solid Top Shelving**

MTL1481 Number of Shelves 2,330 lbs. UDL Per Shelf,36" W x 24" D x 24" H

Store a range of industrial items on this tough shelving unit's solid shelves that have a higher weight capacity and adjust to create a custom space.

- Shelves adjust in 4 in. increments to create a custom storage space for your needs
- Solid shelving helps prevent cross-product contamination caused by leaks flowing through to underneath shelves
- Solid shelving is recommended for heavierweight items due to its higher weight capacity
- Easy no-tool assembly
- For indoor/outdoor use
- Made of high-density polyethylene (HDPE);
  resists chemicals and UV, and won't rust

## **Specifications**

| Shelf Type                  | Adjustable                                  |
|-----------------------------|---------------------------------------------|
| Dimensions                  | 36" W x 24" D x 24" H                       |
| Recycled Content            | 100% Post-Consumer Recycled Plastic         |
| Brand                       | SPC Industrial                              |
| Caster/Wheel Included       | Not Applicable                              |
| Category                    | Industrial Shelving; Custom Shelving System |
| Color                       | Black                                       |
| Load Capacity UDL Per Shelf | 330 lbs.                                    |
| Number of Shelves           | 2                                           |
| Shelf Dimensions            | 24" W x 36" D                               |
| Sold as                     | 1 each                                      |
| Weight                      | 49 lbs.                                     |
| # per Pallet                | 10                                          |
| Composition                 | Polyethylene (HDPE)                         |
| UNSPSC                      | 24102004                                    |