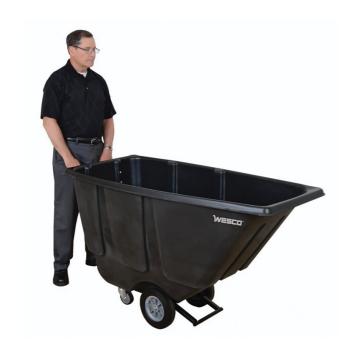

### Wesco® 0.5 Cubic Yard Tilt Truck

MTL496 Load Capacity 450 lbs.,(2) 10" Wheels & (2) 4" Swivel Casters

Collect trash, general waste and other bulk materials in this tilt dump truck for easy transport and transfer to the dumpster.

- Heavy-duty, molded, FDA compliant material, polyethylene bin
- 0.5 cubic yard storage capacity is easy to move and dump; fits through most commercial doorways
- Utility grade truck holds up to 450 lbs.
- Includes bin, frame, handle, polyurethane wheels and swivel casters

## **Specifications**

| Dimensions            | 31" W x 61" L x 32" H                  |
|-----------------------|----------------------------------------|
| Load Capacity UDL     | 450 lbs.                               |
| Storage Capacity      | .5 cu. yd.                             |
| Brand                 | Wesco                                  |
| Caster/Wheel Included | Included                               |
| Caster/Wheel Quantity | 4                                      |
| Color                 | Black                                  |
| Caster/Wheel Type     | (2) 10" Wheels & (2) 4" Swivel Casters |
| Category              | Tilt Truck                             |
| Sold as               | 1 each                                 |
| Weight                | 51 lbs.                                |
| Composition           | Polyethylene                           |
| UNSPSC                | 24101510                               |
| Pigalog® Page Number  | <u>Page 357</u>                        |
| Metric Equivalent     |                                        |
| Load Capacity UDL     | 204.1 kg                               |
| Storage Capacity      | .5 cu. yd.                             |
| Weight                | 23.1 kg                                |
| Dimensions            | 79cm W x 155cm L x 81cm H              |