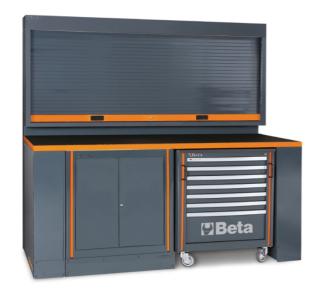

# **Beta Tools Combination Workstation** with Roll Top Cabinet

MTL5003 Tabletop Material ABS Coating,29.9" D x 80.7" L x 78.7" H,Drawers Included

Get more work done from a single place at this convenient workstation with 7-drawer roll-out module and a 2-drawer fixed module.

- Workbench's worktop is coated with a nonscratch, shockproof ABS
- Mobile roller cabinet containing 7 drawers with ball bearing slides
- Tool wall system with lockable aluminum shutter that adjusts vertically
- Fixed and lockable 2-drawer module with push/pull opening system contains interior shelf that's vertically adjustable

### **Specifications**

| Tabletop Material     | ABS Coating                                                      |
|-----------------------|------------------------------------------------------------------|
| Shelf Type            | Adjustable                                                       |
| Dimensions            | 29.9" D x 80.7" L x 78.7" H                                      |
| Assembly Required     | Assembly Required                                                |
| Brand                 | Beta                                                             |
| Caster/Wheel Included | Included                                                         |
| Color                 | Gray                                                             |
| Caster/Wheel Type     | (2) 5" Rigid Casters & (2) 5" Swivel Casters w/ 1 Lockable Brake |
| Category              | Deluxe Workstation                                               |
| Locking Mechanism     | Keyed                                                            |
| Number of Shelves     | 1                                                                |
| Special Feature       | Drawers Included                                                 |
| Sold as               | 1 each                                                           |
| Weight                | 706.33 lbs.                                                      |
| Composition           | Metal                                                            |
| Includes              | 7 - 2.75" H Drawers<br>1 - 9.64" H Drawer                        |
| UNSPSC                | 24102006                                                         |