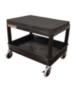

### **Luxor Tool Cart with Seat**

MTL532 Load Capacity 300 lbs.

The Luxor Tool Cart with Seat glides smoothly in all directions and makes work more convenient.

- Combination rolling seat and storage tub is perfect for shops, garages and more
- Polyethylene construction will not scratch, dent, rust or stain
- Removable seat cushion doubles as a kneeling pad
- Optional extra seat cushion available
- Four 4" easy-roll casters, two with locking brake

## **Specifications**

| Shelf Type            | Nonadjustable                       |
|-----------------------|-------------------------------------|
| Dimensions            | 24" W x 18" L x 20" H               |
| Load Capacity UDL     | 300 lbs.                            |
| Assembly Required     | Assembly Required                   |
| Brand                 | Luxor                               |
| Caster/Wheel Included | Included                            |
| Color                 | Black                               |
| Caster/Wheel Quantity | 4                                   |
| Caster/Wheel Type     | (4) 4" Casters w/ 2 Lockable Brakes |
| Category              | Tool/Parts Cart                     |
| Material              | Poly                                |
| Number of Shelves     | 2                                   |
| Sold as               | 1 each                              |
| Weight                | 19 lbs.                             |
| # per Pallet          | 18                                  |