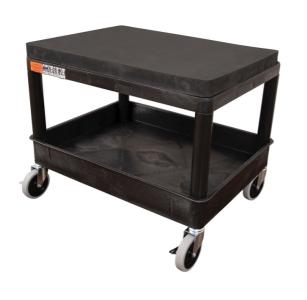

### **Luxor Tool Cart with Seat**

MTL532 Load Capacity 300 lbs.

The Luxor Tool Cart with Seat glides smoothly in all directions and makes work more convenient.

- Combination rolling seat and storage tub is perfect for shops, garages and more
- Polyethylene construction will not scratch, dent, rust or stain
- Removable seat cushion doubles as a kneeling pad
- Optional extra seat cushion available
- Four 4" easy-roll casters, two with locking brake

## **Specifications**

| Shelf Type            | Nonadjustable                       |
|-----------------------|-------------------------------------|
| Dimensions            | 24" W x 18" L x 20" H               |
| Load Capacity UDL     | 300 lbs.                            |
| Assembly Required     | Assembly Required                   |
| Brand                 | Luxor                               |
| Caster/Wheel Included | Included                            |
| Color                 | Black                               |
| Caster/Wheel Quantity | 4                                   |
| Caster/Wheel Type     | (4) 4" Casters w/ 2 Lockable Brakes |
| Category              | Tool/Parts Cart                     |
| Material              | Poly                                |
| Number of Shelves     | 2                                   |
| Sold as               | 1 each                              |
| Weight                | 19 lbs.                             |
| # per Pallet          | 18                                  |