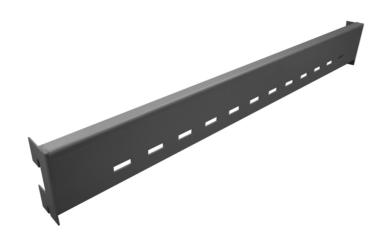

# Hanger Bar for Durham® Adjustable A-Frame Cart

MTL536 For Adjustable Tray A-Frame Cart,1 each

Add more customization to your adjustable Durham A-frame cart with this hanger bar. A perfect fit.

- Designed to fit Durham adjustable A-frame cart
- Steel construction
- Textured powder-coat finish

## **Specifications**

| Use With     | Adjustable Tray A-Frame Cart |
|--------------|------------------------------|
| Dimensions   | 36.25" W x 4.8" L            |
| Brand        | Durham Mfg                   |
| Sold as      | 1 each                       |
| Weight       | 6 lbs.                       |
| # per Pallet | 80                           |
| Color        | Gray                         |
| Composition  | Powder Coated Steel          |
| UNSPSC       | 56111905                     |
|              |                              |