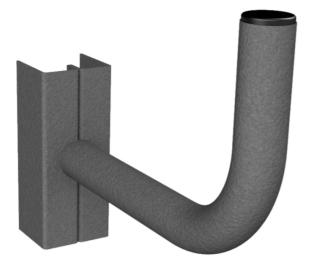

## Hanger Arm for Durham® Adjustable A-Frame Cart

MTL537 For Adjustable Tray A-Frame Cart,1 each

Count on these strong hanger arms designed to fit your Durham Adjustable A-Frame Cart.

- Compatible with Durham adjustable A-frame cart
- Built with 14-gauge steel
- Textured powder-coat finish

## **Specifications**

| Use With              | Adjustable Tray A-Frame Cart |
|-----------------------|------------------------------|
| Dimensions            | 2.5" W x 12" L x 9.25" H     |
| Brand                 | Durham Mfg                   |
| Sold as               | 1 each                       |
| Weight                | 2 lbs.                       |
| Composition           | Steel                        |
| Color                 | Gray                         |
| UNSPSC                | 56111905                     |
| Metric Equivalent     |                              |
| Weight                | .9 kg                        |
| Dimensions            | 6.4cm W x 30cm L x 23cm H    |
| Technical Information |                              |