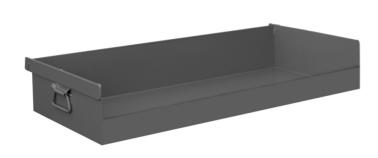

# Closed Front Tray for Durham® Adjustable A-Frame Cart

MTL538 For Adjustable Tray A-Frame Cart,1 each

Add organization to your Durham Adjustable A-Frame Cart with this strong, 16-guage-steel closed front tray.

- Compatible with Durham Adjustable A-Frame Cart
- 16-gauge steel holds up to 250 pounds
- Textured powder-coat finish

## **Specifications**

| Use With     | Adjustable Tray A-Frame Cart |
|--------------|------------------------------|
| Dimensions   | 16.3" W x 36.3" L x 6" H     |
| Brand        | Durham Mfg                   |
| Sold as      | 1 each                       |
| Weight       | 25 lbs.                      |
| # per Pallet | 20                           |
| Color        | Gray                         |
| Composition  | Steel                        |
| UNSPSC       | 56111905                     |