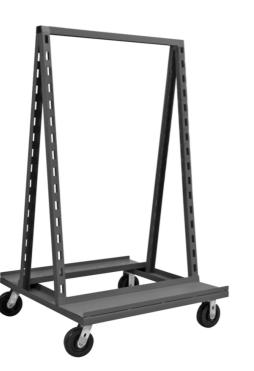

# Durham® Adjustable Tray A-Frame Cart

MTL540 Load Capacity 2000 lbs.

Customize this adjustable double-sided A-frame cart to carry what you need, how you need it.

- Highly customizable
- Built strong to hold up to 2,000 pounds
- Textured powder-coat finish

## Specifications

| Dimensions            | 40" W x 38.25" L x 67.25" H                                    |
|-----------------------|----------------------------------------------------------------|
| Load Capacity UDL     | 2000 lbs.                                                      |
| Assembly Required     | Assembled                                                      |
| Brand                 | Durham Mfg                                                     |
| Caster/Wheel Included | Included                                                       |
| Caster/Wheel Quantity | 4                                                              |
| Color                 | Gray                                                           |
| Caster/Wheel Type     | (2) 6" Rigid Phenolic Casters & (2) 6" Swivel Phenolic Casters |
| Category              | A-Frame Cart                                                   |
| Material              | Steel                                                          |
| Sold as               | 1 each                                                         |
| Weight                | 89 lbs.                                                        |
| Composition           | Steel                                                          |
| UNSPSC                | 56111907                                                       |
| Metric Equivalent     |                                                                |
| Load Capacity UDL     | 907.2 kg                                                       |
| Weight                | 40.4 kg                                                        |
| Dimensions            | 102cm W x 97cm L x 171cm H                                     |