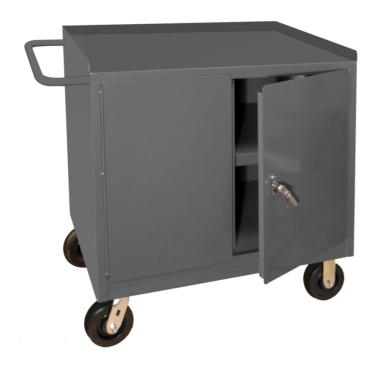

## **Durham® Tool Cart with Cabinet**

MTL543 Load Capacity 1200 lbs.

This rolling cart with cabinet and steel work surface is built strong.

- Push handle helps with convenient rolling
- Sits on 4 casters, including 2 swivel
- Finished with textured powder-coat
- Steel top surface

# **Specifications**

| Shelf Type            | Nonadjustable                                                  |
|-----------------------|----------------------------------------------------------------|
| Dimensions            | 24.25" W x 42.25" L x 37.75" H                                 |
| Load Capacity UDL     | 1200 lbs.                                                      |
| Assembly Required     | Assembled                                                      |
| Brand                 | Durham Mfg                                                     |
| Caster/Wheel Included | Included                                                       |
| Color                 | Gray                                                           |
| Caster/Wheel Quantity | 4                                                              |
| Caster/Wheel Type     | (2) 6" Rigid Phenolic Casters & (2) 6" Swivel Phenolic Casters |
| Category              | Tool/Parts Cart                                                |
| Material              | Steel                                                          |
| Number of Doors       | 2                                                              |
| Number of Shelves     | 3                                                              |
| Sold as               | 1 each                                                         |
| Weight                | 163 lbs.                                                       |
| Composition           | Powder Coated Steel                                            |
| Includes              | 1 - Tubular Push Handle                                        |
| UNSPSC                | 56111907                                                       |