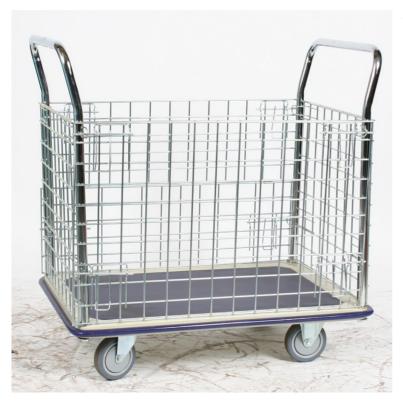

## **Wesco® Platform Truck with Wire Cage**

MTL560 Load Capacity 660 lbs.,Platform Dimensions 23" W x 35" L

Store and transport loose materials and large quantities of small items on this platform truck with sides. Wire cage provides visibility and ventilation to loaded materials.

- Removable cages allow truck to be used as flat dolly
- Dual handles extend out for ergonomic handling
- Steel frame holds loads up to 660 lbs.
- 5" rubber casters for smooth rolling

### **Specifications**

| •                     |                                                            |
|-----------------------|------------------------------------------------------------|
| Dimensions            | 23" W x 35" L x 36" H                                      |
| Load Capacity UDL     | 660 lbs.                                                   |
| Brand                 | Wesco                                                      |
| Caster/Wheel Included | Included                                                   |
| Caster/Wheel Quantity | 4                                                          |
| Caster/Wheel Type     | (2) 5" Rigid Rubber Casters & (2) 5" Swivel Rubber Casters |
| Color                 | Steel                                                      |
| Category              | Platform Truck                                             |
| Material              | Steel                                                      |
| Number of Shelves     | 1                                                          |
| Platform Dimensions   | 23" W x 35" L                                              |
| Sold as               | 1 each                                                     |
| Weight                | 66 lbs.                                                    |
| Composition           | Steel Thermoplastic Rubber                                 |
| Includes              | 4 - Removable Cages                                        |
| UNSPSC                | 24101514                                                   |
| Metric Equivalent     |                                                            |
| Load Capacity UDL     | 299.4 kg                                                   |
| Weight                | 29.9 kg                                                    |
| Dimensions            | 58cm W x 89cm L x 91cm H                                   |