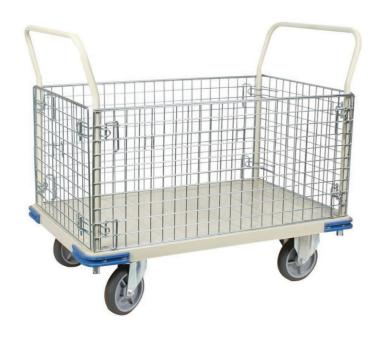

## **Wesco® Platform Truck with Wire Cage**

MTL561 Load Capacity 1100 lbs., Platform Dimensions 30" W x 48" L

Store and transport loose materials and large quantities of small items on this platform truck with four sides. Wire cage provides visibility and ventilation to loaded materials.

- 4-sided welded steel wire cage secures items
- Removable cages allow truck to be used as flat dolly
- Steel frame holds loads up to 1100 lbs.
- 8" rubber casters for smooth rolling

### **Specifications**

| Dimensions            | 30" W x 48" L x 40" H                                      |
|-----------------------|------------------------------------------------------------|
| Load Capacity UDL     | 1100 lbs.                                                  |
| Brand                 | Wesco                                                      |
| Caster/Wheel Included | Included                                                   |
| Caster/Wheel Quantity | 4                                                          |
| Caster/Wheel Type     | (2) 8" Rigid Rubber Casters & (2) 8" Swivel Rubber Casters |
| Color                 | Steel                                                      |
| Category              | Platform Truck                                             |
| Material              | Steel                                                      |
| Number of Shelves     | 1                                                          |
| Platform Dimensions   | 30" W x 48" L                                              |
| Sold as               | 1 each                                                     |
| Weight                | 124 lbs.                                                   |
| Composition           | Steel Wheels - Thermoplastic Rubber                        |
| Includes              | 4 - Removable Cages                                        |
| UNSPSC                | 24101514                                                   |
| Metric Equivalent     |                                                            |
| Load Capacity UDL     | 499 kg                                                     |
| Weight                | 56.2 kg                                                    |