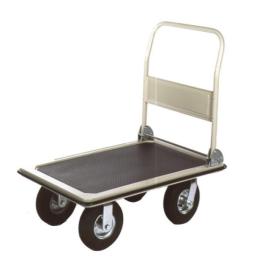

## Wesco® Platform Truck

MTL565 Load Capacity 660 lbs.,Platform Dimensions 23" W x 35" L

This platform truck is perfect for a wide variety of material handling tasks.

- Fold down handle for easy storage
- Enameled finish with non-skid heavy vinyl deck surface
- Protective vinyl perimeter bumpers
- 8" pneumatic casters; two rigid and two swivel

## **Specifications**

| Dimensions            | 23" W x 35" L x 43.5" H                                          |
|-----------------------|------------------------------------------------------------------|
| Load Capacity UDL     | 660 lbs.                                                         |
| Brand                 | Wesco                                                            |
| Caster/Wheel Included | Included                                                         |
| Caster/Wheel Quantity | 4                                                                |
| Caster/Wheel Type     | (2) 8" Rigid Pneumatic Casters & (2) 8" Swivel Pneumatic Casters |
| Color                 | Steel                                                            |
| Category              | Platform Truck                                                   |
| Material              | Steel                                                            |
| Number of Shelves     | 1                                                                |
| Platform Dimensions   | 23" W x 35" L                                                    |
| Sold as               | 1 each                                                           |
| Weight                | 69 lbs.                                                          |
| # per Pallet          | 5                                                                |
| Composition           | Steel                                                            |
| Includes              | 1 - Folding Handle                                               |