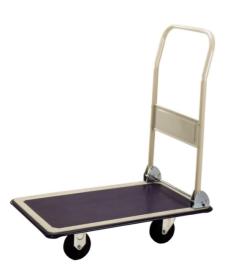

## Wesco® Platform Truck

MTL567 Load Capacity 400 lbs.,Platform Dimensions 23" W x 35" L

This platform truck is perfect for a wide variety of material handling tasks.

- Fold down handle for easy storage
- Enameled finish with non-skid heavy vinyl deck surface
- Protective vinyl perimeter bumpers
- 5" caster wheels TPR non-marking rubber; two rigid and two swivel

## Specifications

| Dimensions            | 23" W x 35" L x 32.5" H                                    |
|-----------------------|------------------------------------------------------------|
| Load Capacity UDL     | 400 lbs.                                                   |
| Brand                 | Wesco                                                      |
| Caster/Wheel Included | Included                                                   |
| Caster/Wheel Quantity | 4                                                          |
| Caster/Wheel Type     | (2) 5" Rigid Rubber Casters & (2) 5" Swivel Rubber Casters |
| Color                 | Steel                                                      |
| Category              | Platform Truck                                             |
| Material              | Steel                                                      |
| Number of Shelves     | 1                                                          |
| Platform Dimensions   | 23" W x 35" L                                              |
| Sold as               | 1 each                                                     |
| Weight                | 37 lbs.                                                    |
| # per Pallet          | 14                                                         |
| Composition           | Steel                                                      |
| Includes              | 1 - Folding Handle                                         |
| UNSPSC                | 24101514                                                   |
| Metric Equivalent     |                                                            |
| Load Capacity UDL     | 181.4 kg                                                   |
| Weight                | 16.8 kg                                                    |
| Dimensions            | 58cm W x 89cm L x 83cm H                                   |