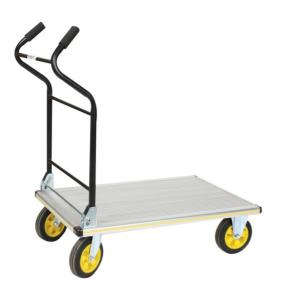

# **Wesco® Platform Truck with Ergonomic Handle**

MTL571 Load Capacity 660 lbs.,Platform Dimensions 24" W x 35.5" L

This platform truck is perfect for a wide variety of material handling tasks.

- Ergonomic European-style handle
- Corner bumpers
- Four 7" casters; two rigid and two swivel

### **Specifications**

| 24" W x 35.5" L x 41" H                      |
|----------------------------------------------|
| 660 lbs.                                     |
| Wesco                                        |
| Included                                     |
| 4                                            |
| (2) 7" Rigid Casters & (2) 7" Swivel Casters |
| Steel                                        |
| Platform Truck                               |
| Aluminum                                     |
| 1                                            |
| 24" W x 35.5" L                              |
| 1 each                                       |
| 42.5 lbs.                                    |
| Aluminum<br>Plastic                          |
| 1 - Ergonomic European Style Handle          |
| 24101514                                     |
|                                              |
| 299.4 kg                                     |
| 19.3 kg                                      |
|                                              |