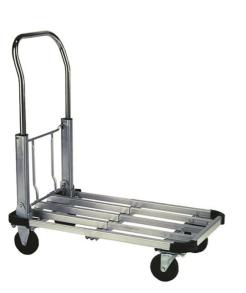

## Wesco® Folding Platform Truck

MTL576 Load Capacity 300 lbs.,Platform Dimensions 16" W x 20" to 28" L

Foldable Platform Truck is light enough to be portable. Great for office deliveries, tradeshows and light industrial applications.

- Deck extends from 20" to 28"
- Wheeled folding truck converts to briefcase size with easy push-button operation
- Aluminum deck with vinyl corner bumpers resists light impact
- Non-marking 4" rubber casters

## Specifications

| Dimensions            | 16" W x 20" L x 36.5" H                                    |
|-----------------------|------------------------------------------------------------|
| Load Capacity UDL     | 300 lbs.                                                   |
| Brand                 | Wesco                                                      |
| Caster/Wheel Included | Included                                                   |
| Caster/Wheel Quantity | 4                                                          |
| Caster/Wheel Type     | (2) 4" Rigid Rubber Casters & (2) 4" Swivel Rubber Casters |
| Color                 | Silver                                                     |
| Category              | Platform Truck                                             |
| Material              | Aluminum                                                   |
| Number of Shelves     | 1                                                          |
| Platform Dimensions   | 16" W x 20" to 28" L                                       |
| Sold as               | 1 each                                                     |
| Weight                | 21 lbs.                                                    |
| # per Pallet          | 45                                                         |
| Composition           | Aluminum                                                   |
| UNSPSC                | 24101514                                                   |
| Metric Equivalent     |                                                            |
| Load Capacity UDL     | 136.1 kg                                                   |
| Weight                | 9.5 kg                                                     |
| Dimensions            | 41cm W x 51cm L x 93cm H                                   |
|                       |                                                            |