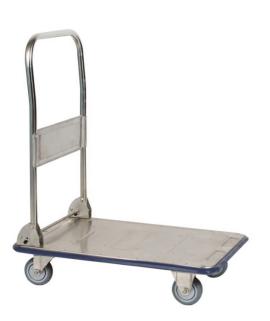

## Wesco® Platform Truck

MTL580 Load Capacity 770 lbs.,Platform Dimensions 22.5" W x 34" L

This platform truck is perfect for a wide variety of material handling tasks.

- Handle, platform and caster rigs are made of stainless steel
- Fold down handle for easy storage
- Vinyl perimeter bumper
- 4" TPR rubber non-marking caster wheels; two swivel and two rigid

## Specifications

| Dimensions            | 22.5" W x 34" L x 34" H                                    |
|-----------------------|------------------------------------------------------------|
| Load Capacity UDL     | 770 lbs.                                                   |
| Brand                 | Wesco                                                      |
| Caster/Wheel Included | Included                                                   |
| Caster/Wheel Quantity | 4                                                          |
| Caster/Wheel Type     | (2) 4" Rigid Rubber Casters & (2) 4" Swivel Rubber Casters |
| Color                 | Stainless Steel                                            |
| Category              | Platform Truck                                             |
| Material              | Stainless Steel                                            |
| Number of Shelves     | 1                                                          |
| Platform Dimensions   | 22.5" W x 34" L                                            |
| Sold as               | 1 each                                                     |
| Weight                | 40 lbs.                                                    |
| # per Pallet          | 10                                                         |
| Composition           | Stainless Steel<br>Wheels - Thermoplastic Rubber           |
| Includes              | 1 - Folding Handle                                         |
| UNSPSC                | 24101514                                                   |
| Metric Equivalent     |                                                            |
| Load Capacity UDL     | 349.3 kg                                                   |
| Weight                | 18.1 kg                                                    |
| Dimensions            | 57cm W x 86cm L x 86cm H                                   |