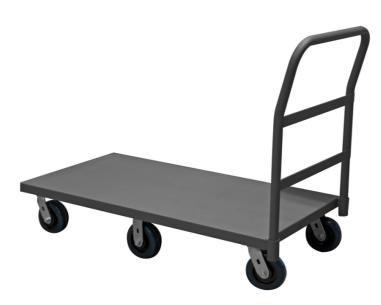

## **Durham® Platform Truck**

MTL589 Load Capacity 3600 lbs.,Platform Dimensions 24" W x 48" L

This versatile rolling platform truck is perfect for a wide variety of material handling tasks.

- 12-gauge steel deck with textured powder coat finish
- Low deck height for easy loading and unloading
- Six 6" polyurethane casters; two rigid and two swivel

### Specifications

| Shelf Type            | Solid                                                                  |
|-----------------------|------------------------------------------------------------------------|
| Dimensions            | 24.375" W x 51.625" L x 36.25" H                                       |
| Load Capacity UDL     | 3600 lbs.                                                              |
| Brand                 | Durham Mfg                                                             |
| Caster/Wheel Included | Included                                                               |
| Caster/Wheel Quantity | 6                                                                      |
| Color                 | Gray                                                                   |
| Caster/Wheel Type     | (2) 6" Rigid Polyurethane Casters & (4) 6" Swivel Polyurethane Casters |
| Category              | Platform Truck                                                         |
| Material              | Steel                                                                  |
| Number of Shelves     | 1                                                                      |
| Platform Dimensions   | 24" W x 48" L                                                          |
| Sold as               | 1 each                                                                 |
| Weight                | 116 lbs.                                                               |
| Composition           | Powder Coated Steel                                                    |
| UNSPSC                | 24101514                                                               |
| Metric Equivalent     |                                                                        |
| Load Capacity UDL     | 1633 kg                                                                |