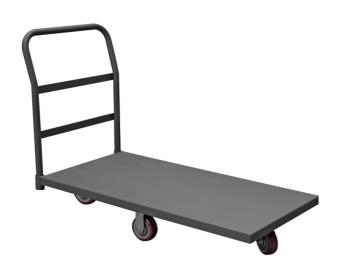

### **Durham® Platform Truck**

MTL590 Load Capacity 1400 lbs.,Platform Dimensions 24" W x 48" L

This versatile rolling platform truck is perfect for a wide variety of material handling tasks.

- 12-gauge steel deck with textured powder coat finish
- Low deck height for easy loading and unloading
- Four 5" polyurethane casters in diamond pattern; two rigid and two swivel

# **Specifications**

| Shelf Type            | Solid                                                                  |
|-----------------------|------------------------------------------------------------------------|
| Dimensions            | 24.375" W x 51.625" L x 34.875" H                                      |
| Load Capacity UDL     | 1400 lbs.                                                              |
| Brand                 | Durham Mfg                                                             |
| Caster/Wheel Included | Included                                                               |
| Caster/Wheel Quantity | 4                                                                      |
| Color                 | Gray                                                                   |
| Caster/Wheel Type     | (2) 5" Rigid Polyurethane Casters & (2) 5" Swivel Polyurethane Casters |
| Category              | Platform Truck                                                         |
| Material              | Steel                                                                  |
| Number of Shelves     | 1                                                                      |
| Platform Dimensions   | 24" W x 48" L                                                          |
| Sold as               | 1 each                                                                 |
| Weight                | 96 lbs.                                                                |
| Composition           | Steel                                                                  |
| UNSPSC                | 24101514                                                               |