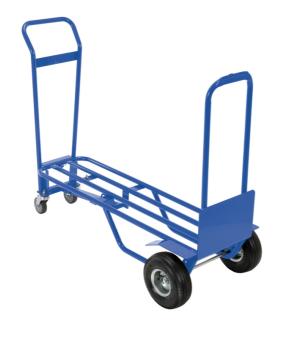

MTL604 Load Capacity 600 lbs.,Platform Dimensions 23" W x 50.5" L

Move bulk materials and supplies with ease using this dual-handled platform truck with swivel casters.

- Multi-position design can be used as a vertical dolly, 45-degree dolly or platform truck
- Durable steel construction withstands industrial abuse
- Narrow design is easy to maneuver in tight aisles and confined spaces
- Platform truck holds loads up to 600 lbs.
- Non-marking rubber casters, 4" swivels in back,
  10" rigid in front; great for uneven surfaces and outdoor work
- Dual handles allow easy direction changes

## **Specifications**

Composition

| Shelf Type            | Solid                                                          |
|-----------------------|----------------------------------------------------------------|
| Dimensions            | 23" W x 52" L x 20" H                                          |
| Load Capacity UDL     | 600 lbs.                                                       |
| Brand                 | Vestil                                                         |
| Caster/Wheel Included | Included                                                       |
| Caster/Wheel Quantity | 4                                                              |
| Color                 | Blue                                                           |
| Caster/Wheel Type     | (2) 10" Rigid Pneumatic Casters & (2) 4" Swivel Rubber Casters |
| Category              | Platform Truck                                                 |
| Material              | Steel                                                          |
| Number of Shelves     | 1                                                              |
| Platform Dimensions   | 23" W x 50.5" L                                                |
| Sold as               | 1 each                                                         |
| Weight                | 50 lbs.                                                        |
|                       | 0. 15                                                          |