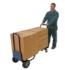

MTL604 Load Capacity 600 lbs.,Platform Dimensions 23" W x 50.5" L

Move bulk materials and supplies with ease using this dual-handled platform truck with swivel casters.

- Multi-position design can be used as a vertical dolly, 45-degree dolly or platform truck
- Durable steel construction withstands industrial abuse
- Narrow design is easy to maneuver in tight aisles and confined spaces
- Platform truck holds loads up to 600 lbs.
- Non-marking rubber casters, 4" swivels in back,
  10" rigid in front; great for uneven surfaces and outdoor work
- Dual handles allow easy direction changes

## **Specifications**

Composition

| Shelf Type            | Solid                                                          |
|-----------------------|----------------------------------------------------------------|
| Dimensions            | 23" W x 52" L x 20" H                                          |
| Load Capacity UDL     | 600 lbs.                                                       |
| Brand                 | Vestil                                                         |
| Caster/Wheel Included | Included                                                       |
| Caster/Wheel Quantity | 4                                                              |
| Color                 | Blue                                                           |
| Caster/Wheel Type     | (2) 10" Rigid Pneumatic Casters & (2) 4" Swivel Rubber Casters |
| Category              | Platform Truck                                                 |
| Material              | Steel                                                          |
| Number of Shelves     | 1                                                              |
| Platform Dimensions   | 23" W x 50.5" L                                                |
| Sold as               | 1 each                                                         |
| Weight                | 50 lbs.                                                        |
|                       | 0. 15                                                          |