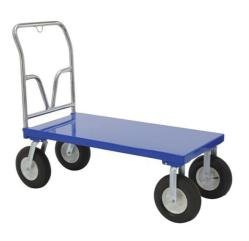

### **Vestil™ Platform Truck**

MTL625 Load Capacity 1500 lbs.,Platform Dimensions 24" W x 48" L

This versatile rolling platform truck is perfect for a wide variety of material handling tasks.

- Four 12" pneumatic casters; two swivel and two rigid
- Great for traveling over rough terrain, even outdoors
- Removable chrome-plated handle
- Steel deck with baked-in powder coat finish

# **Specifications**

**Load Capacity UDL** 

| Shelf Type            | Solid                                                              |
|-----------------------|--------------------------------------------------------------------|
| Dimensions            | 24" W x 52.5" L x 46" H                                            |
| Load Capacity UDL     | 1500 lbs.                                                          |
| Brand                 | Vestil                                                             |
| Caster/Wheel Included | Included                                                           |
| Caster/Wheel Quantity | 4                                                                  |
| Color                 | Blue                                                               |
| Caster/Wheel Type     | (2) 12" Rigid Pneumatic Casters & (2) 12" Swivel Pneumatic Casters |
| Category              | Platform Truck                                                     |
| Material              | Steel                                                              |
| Number of Shelves     | 1                                                                  |
| Platform Dimensions   | 24" W x 48" L                                                      |
| Sold as               | 1 each                                                             |
| Weight                | 180 lbs.                                                           |
| Composition           | Steel                                                              |
| UNSPSC                | 24101514                                                           |
| Metric Equivalent     |                                                                    |