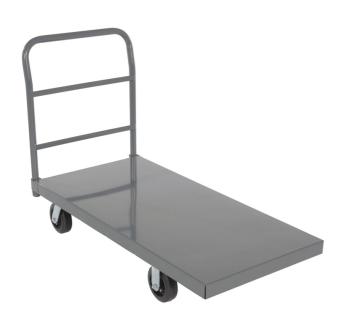

## **Vestil™ Platform Truck**

MTL630 Load Capacity 3600 lbs.,Platform Dimensions 36" W x 72" L

This platform truck is perfect for a wide variety of material handling tasks.

- Fitted with non-marking rubber buffer strip to protect walls and door frames during transit
- Platform surface is made of non-slip 5 bar aluminum tread plate
- Removable handle can be placed on either end of the platform
- Four 6" poly-on-poly casters; two swivel and two rigid