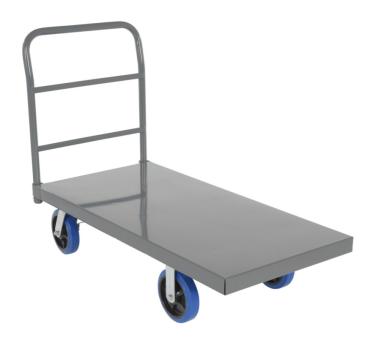

### **Vestil™ Platform Truck**

MTL635 Load Capacity 2000 lbs.,Platform Dimensions 24" W x 48" L

This versatile rolling platform truck is perfect for a wide variety of material handling tasks.

- Smooth steel platform
- Large handle for simple pushing
- Four 8" elastic rubber casters

# **Specifications**

| Shelf Type            | Solid                                         |
|-----------------------|-----------------------------------------------|
| Dimensions            | 24" W x 49" L x 40" H                         |
| Load Capacity UDL     | 2000 lbs.                                     |
| Brand                 | Vestil                                        |
| Caster/Wheel Included | Included                                      |
| Caster/Wheel Quantity | 4                                             |
| Color                 | Gray                                          |
| Caster/Wheel Type     | (4) 8" Rubber Casters                         |
| Category              | Platform Truck                                |
| Material              | Steel                                         |
| Number of Shelves     | 1                                             |
| Platform Dimensions   | 24" W x 48" L                                 |
| Sold as               | 1 each                                        |
| Weight                | 96 lbs.                                       |
| Composition           | Steel- Frame/Platform Elastic Rubber- Casters |
| Includes              | 1 - Removable High-Polished Steel Handle      |
| UNSPSC                | 24101514                                      |