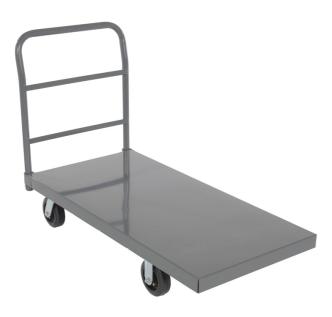

## Vestil<sup>™</sup> Platform Truck

MTL638 Load Capacity 2000 lbs.,Platform Dimensions 24" W x 48" L

This versatile rolling platform truck is perfect for a wide variety of material handling tasks.

- Smooth steel platform
- Large handle for simple pushing
- Four 8" flat-free casters

# Specifications

| Shelf Type            | Solid                                      |
|-----------------------|--------------------------------------------|
| Dimensions            | 24" W x 49" L x 20" H                      |
| Load Capacity UDL     | 2000 lbs.                                  |
| Brand                 | Vestil                                     |
| Caster/Wheel Included | Included                                   |
| Caster/Wheel Quantity | 4                                          |
| Color                 | Gray                                       |
| Caster/Wheel Type     | (4) 8" Flat-free Casters                   |
| Category              | Platform Truck                             |
| Material              | Steel                                      |
| Number of Shelves     | 1                                          |
| Platform Dimensions   | 24" W x 48" L                              |
| Sold as               | 1 each                                     |
| Weight                | 96 lbs.                                    |
| Composition           | Steel- Frame/Platform<br>Flatfree- Casters |
| UNSPSC                | 24101514                                   |
| Metric Equivalent     |                                            |
| Load Capacity UDL     | 907.2 kg                                   |