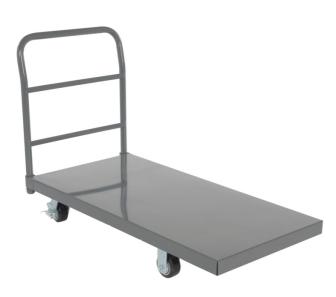

# Vestil<sup>™</sup> Platform Truck

MTL643 Load Capacity 2500 lbs.,Platform Dimensions 24" W x 48" L

This versatile rolling platform truck is perfect for a wide variety of material handling tasks.

- Smooth steel platform
- Large handle for simple pushing
- 4" mold on rubber casters; two swivel and two rigid

## Specifications

| •                     |                                                            |
|-----------------------|------------------------------------------------------------|
| Shelf Type            | Solid                                                      |
| Dimensions            | 24" W x 49" L x 40" H                                      |
| Load Capacity UDL     | 2500 lbs.                                                  |
| Brand                 | Vestil                                                     |
| Caster/Wheel Included | Included                                                   |
| Caster/Wheel Quantity | 4                                                          |
| Color                 | Gray                                                       |
| Caster/Wheel Type     | (2) 4" Rigid Rubber Casters & (2) 4" Swivel Rubber Casters |
| Category              | Platform Truck                                             |
| Material              | Steel                                                      |
| Number of Shelves     | 1                                                          |
| Platform Dimensions   | 24" W x 48" L                                              |
| Sold as               | 1 each                                                     |
| Weight                | 96 lbs.                                                    |
| Composition           | Steel                                                      |
| Includes              | 1 - Removable High-Polished Steel Handle                   |
| UNSPSC                | 24101514                                                   |
| Metric Equivalent     |                                                            |
|                       |                                                            |