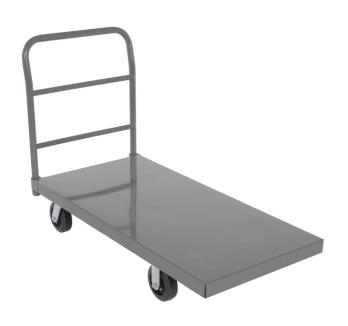

# Vestil™ Platform Truck

MTL649 Load Capacity 2000 lbs.,Platform Dimensions 24" W x 48" L

This versatile rolling platform truck is perfect for a wide variety of material handling tasks.

- Smooth steel platform
- Large handle for simple pushing
- Four 5" polyurethane casters

## **Specifications**

| Shelf Type            | Solid                                       |
|-----------------------|---------------------------------------------|
| Dimensions            | 24" W x 49" L x 40" H                       |
| Load Capacity UDL     | 2000 lbs.                                   |
| Brand                 | Vestil                                      |
| Caster/Wheel Included | Included                                    |
| Caster/Wheel Quantity | 4                                           |
| Color                 | Gray                                        |
| Caster/Wheel Type     | (4) 5" Polyurethane Casters                 |
| Category              | Platform Truck                              |
| Material              | Steel                                       |
| Number of Shelves     | 1                                           |
| Platform Dimensions   | 24" W x 48" L                               |
| Sold as               | 1 each                                      |
| Weight                | 96 lbs.                                     |
| Composition           | Steel- Frame/Platform Polyurethane- Casters |
| Includes              | 1 - Removable High-Polished Steel Handle    |
| UNSPSC                | 24101514                                    |