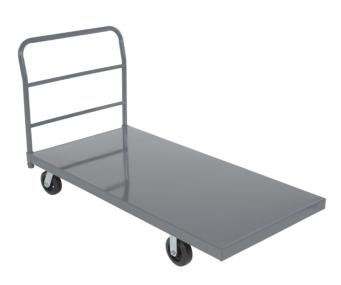

## Vestil<sup>™</sup> Platform Truck

MTL656 Load Capacity 2000 lbs.,Platform Dimensions 30" W x 60" L

This versatile rolling platform truck is perfect for a wide variety of material handling tasks.

- Smooth steel platform
- Large handle for simple pushing
- 6" mold on rubber casters; two swivel and two rigid

## Specifications

| Shelf Type            | Solid                                                      |
|-----------------------|------------------------------------------------------------|
| Dimensions            | 31" W x 66" L x 36.5" H                                    |
| Load Capacity UDL     | 2000 lbs.                                                  |
| Brand                 | Vestil                                                     |
| Caster/Wheel Included | Included                                                   |
| Caster/Wheel Quantity | 4                                                          |
| Color                 | Gray                                                       |
| Caster/Wheel Type     | (2) 6" Rigid Rubber Casters & (2) 6" Swivel Rubber Casters |
| Category              | Platform Truck                                             |
| Material              | Steel                                                      |
| Number of Shelves     | 1                                                          |
| Platform Dimensions   | 30" W x 60" L                                              |
| Sold as               | 1 each                                                     |
| Weight                | 107 lbs.                                                   |
| Composition           | Steel                                                      |
| UNSPSC                | 24101514                                                   |
| Metric Equivalent     |                                                            |
| Load Capacity UDL     | 907.2 kg                                                   |
| Weight                | 48.5 kg                                                    |