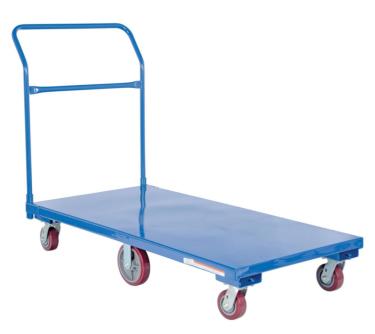

# Vestil<sup>™</sup> Platform Truck

MTL658 Load Capacity 2000 lbs.,Platform Dimensions 30" W x 60" L

This platform truck is perfect for a wide variety of material handling tasks.

- Removable handle for easy storage
- Six polyurethane casters; four 5" swivel and two 8" rigid
- Center caster increases maneuverability

## Specifications

| Shelf Type            | Solid                                                                  |
|-----------------------|------------------------------------------------------------------------|
| Dimensions            | 30" W x 68" L x 42.5" H                                                |
| Load Capacity UDL     | 2000 lbs.                                                              |
| Brand                 | Vestil                                                                 |
| Caster/Wheel Included | Included                                                               |
| Caster/Wheel Quantity | 6                                                                      |
| Color                 | Blue                                                                   |
| Caster/Wheel Type     | (2) 8" Rigid Polyurethane Casters & (4) 5" Swivel Polyurethane Casters |
| Category              | Platform Truck                                                         |
| Material              | Steel                                                                  |
| Number of Shelves     | 1                                                                      |
| Platform Dimensions   | 30" W x 60" L                                                          |
| Sold as               | 1 each                                                                 |
| Weight                | 100 lbs.                                                               |
| Composition           | Steel- Frame<br>Polyurethane- Casters                                  |
| Includes              | 1 - Removable Handle                                                   |
| UNSPSC                | 24101514                                                               |
|                       |                                                                        |