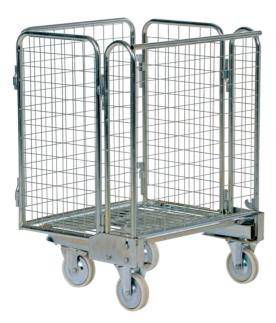

# Vestil<sup>™</sup> Wire Cage Cart

MTL728 Load Capacity 660 lbs., Number of Shelves 1

This tough cage cart provides movable storage while letting you keep an eye on the contents.

- Steel construction offers long lasting rugged use
- Mesh design allows contents to be viewed
- Caster design rolls smoothly from one location to another

## Specifications

| Shelf Type            | Nonadjustable                                                                               |
|-----------------------|---------------------------------------------------------------------------------------------|
| Dimensions            | 26.5" W x 23.5" L x 35.75" H                                                                |
| Load Capacity UDL     | 660 lbs.                                                                                    |
| Assembly Required     | Assembled                                                                                   |
| Brand                 | Vestil                                                                                      |
| Caster/Wheel Included | Included                                                                                    |
| Color                 | Gray                                                                                        |
| Caster/Wheel Quantity | 4                                                                                           |
| Caster/Wheel Type     | (2) 5" Rigid Polyurethane Casters & (2) 5" Swivel Polyurethane Casters w/ 2 Lockable Brakes |
| Category              | Cage Cart                                                                                   |
| Material              | Steel                                                                                       |
| Number of Shelves     | 1                                                                                           |
| Sold as               | 1 each                                                                                      |
| Weight                | 55 lbs.                                                                                     |
| Composition           | Steel                                                                                       |
| UNSPSC                | 24101501                                                                                    |
| Metric Equivalent     |                                                                                             |
| Load Capacity UDL     | 299.4 kg                                                                                    |