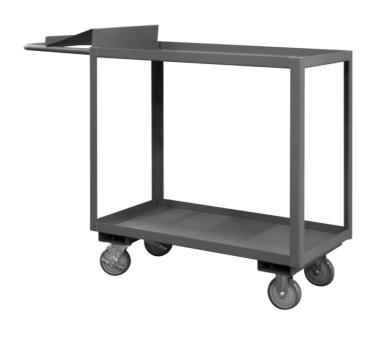

# **Durham® Stock Picking Cart with Writing Shelf**

MTL753 Number of Shelves 2,24.25" W x 63.3" L x 40.7" H,Load Capacity 1200 lbs.

Easily wheel this rolling stock cart with you to make restocking or pulling items convenient.

- Ideal for restocking inventory or pulling and relocating items
- Built strong to last in warehouse and other environments
- Casters provide smooth maneuverability

## **Specifications**

Metric Equivalent

**Load Capacity UDL** 

| Shelf Type            | Nonadjustable                                                                               |
|-----------------------|---------------------------------------------------------------------------------------------|
| Dimensions            | 24.25" W x 63.3" L x 40.7" H                                                                |
| Load Capacity UDL     | 1200 lbs.                                                                                   |
| Assembly Required     | Assembled                                                                                   |
| Brand                 | Durham Mfg                                                                                  |
| Caster/Wheel Included | Included                                                                                    |
| Color                 | Gray                                                                                        |
| Caster/Wheel Quantity | 4                                                                                           |
| Caster/Wheel Type     | (2) 5" Rigid Polyurethane Casters & (2) 5" Swivel Polyurethane Casters w/ 2 Lockable Brakes |
| Category              | Stock/Picking Cart                                                                          |
| Material              | Steel                                                                                       |
| Number of Shelves     | 2                                                                                           |
| Sold as               | 1 each                                                                                      |
| Weight                | 120 lbs.                                                                                    |
| Composition           | Steel                                                                                       |
| UNSPSC                | 24101501                                                                                    |