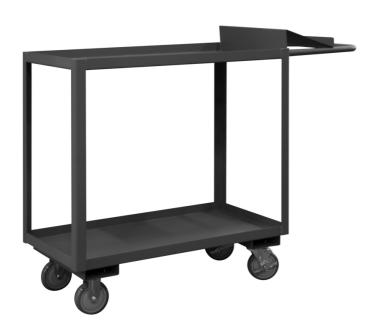

# **Durham® Stock Picking Cart with Writing Shelf**

MTL754 Number of Shelves 2,24.25" W x 51.5" L x 40.75" H,Load Capacity 1200 lbs.

Easily wheel this rolling stock cart with you to make restocking or pulling items convenient.

## **Specifications**

Metric Equivalent

**Load Capacity UDL** 

| Shelf Type            | Nonadjustable                                                                               |
|-----------------------|---------------------------------------------------------------------------------------------|
| Dimensions            | 24.25" W x 51.5" L x 40.75" H                                                               |
| Load Capacity UDL     | 1200 lbs.                                                                                   |
| Assembly Required     | Assembled                                                                                   |
| Brand                 | Durham Mfg                                                                                  |
| Caster/Wheel Included | Included                                                                                    |
| Color                 | Gray                                                                                        |
| Caster/Wheel Quantity | 4                                                                                           |
| Caster/Wheel Type     | (2) 5" Rigid Polyurethane Casters & (2) 5" Swivel Polyurethane Casters w/ 2 Lockable Brakes |
| Category              | Stock/Picking Cart                                                                          |
| Material              | Steel                                                                                       |
| Number of Shelves     | 2                                                                                           |
| Sold as               | 1 each                                                                                      |
| Weight                | 107 lbs.                                                                                    |
| Composition           | Steel                                                                                       |
| UNSPSC                | 24101501                                                                                    |