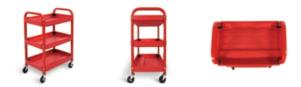

## Luxor Adjustable Utility Cart

MTL802 Number of Shelves 3,15.5" W x 22" L x 32" H,Load Capacity 99 lbs.

Stay organized and mobile using this adjustable three-tier cart with heavy-duty wheels.

- This Luxor utility cart makes a perfect shop cart for garages and workshops
- Three red, adjustable-height tub shelves
- Adjustable utility cart uses blow-molded plastic shelves with metal frame
- Rolling cart sits on 3" heavy-duty casters, two with locking brake

### **Specifications**

| Shelf Type            | Adjustable                     |
|-----------------------|--------------------------------|
| Dimensions            | 15.5" W x 22" L x 32" H        |
| Load Capacity UDL     | 99 lbs.                        |
| Assembly Required     | Assembly Required              |
| Brand                 | Luxor                          |
| Caster/Wheel Included | Included                       |
| Color                 | Red                            |
| Caster/Wheel Quantity | 4                              |
| Caster/Wheel Type     | (4) 3.5" Swivel Rubber Casters |
| Category              | Utility/Service Cart           |
| Material              | Steel                          |
| Number of Shelves     | 3                              |
| Sold as               | 1 each                         |
| Weight                | 21 lbs.                        |
| # per Pallet          | 20                             |