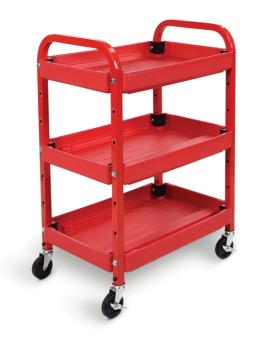

## Luxor Adjustable Utility Cart

MTL802 Number of Shelves 3,15.5" W x 22" L x 32" H,Load Capacity 99 lbs.

Stay organized and mobile using this adjustable three-tier cart with heavy-duty wheels.

- This Luxor utility cart makes a perfect shop cart for garages and workshops
- Three red, adjustable-height tub shelves
- Adjustable utility cart uses blow-molded plastic shelves with metal frame
- Rolling cart sits on 3" heavy-duty casters, two with locking brake

### **Specifications**

| Shelf Type            | Adjustable                     |
|-----------------------|--------------------------------|
| Dimensions            | 15.5" W x 22" L x 32" H        |
| Load Capacity UDL     | 99 lbs.                        |
| Assembly Required     | Assembly Required              |
| Brand                 | Luxor                          |
| Caster/Wheel Included | Included                       |
| Color                 | Red                            |
| Caster/Wheel Quantity | 4                              |
| Caster/Wheel Type     | (4) 3.5" Swivel Rubber Casters |
| Category              | Utility/Service Cart           |
| Material              | Steel                          |
| Number of Shelves     | 3                              |
| Sold as               | 1 each                         |
| Weight                | 21 lbs.                        |
| # per Pallet          | 20                             |