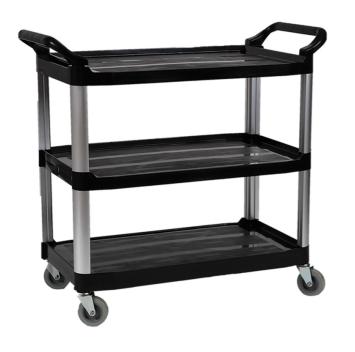

# O-Cedar® Utility Cart

MTL806 Number of Shelves 3,20" W x 40" L x 38" H,Load Capacity 300 lbs.

This utility cart with wheels is designed for convenience and built to last.

- Versatile service carts are ideal for warehouses, shops, garages, hospitality, offices and more
- Caster wheels designed to maneuver conveniently
- Utility cart is built to last with sturdy construction

## **Specifications**

| Shelf Type            | Nonadjustable                          |
|-----------------------|----------------------------------------|
| Dimensions            | 20" W x 40" L x 38" H                  |
| Load Capacity UDL     | 300 lbs.                               |
| Assembly Required     | Assembly Required                      |
| Brand                 | O-Cedar                                |
| Caster/Wheel Included | Included                               |
| Color                 | Black                                  |
| Caster/Wheel Quantity | 4                                      |
| Caster/Wheel Type     | (4) 4" Swivel Rubber Casters           |
| Category              | Utility/Service Cart                   |
| Material              | Poly                                   |
| Number of Shelves     | 3                                      |
| Sold as               | 1 each                                 |
| Weight                | 32 lbs.                                |
| # per Pallet          | 8                                      |
| Composition           | Shelves- Polypropylene Uprights- Metal |
| UNSPSC                | 24101501                               |