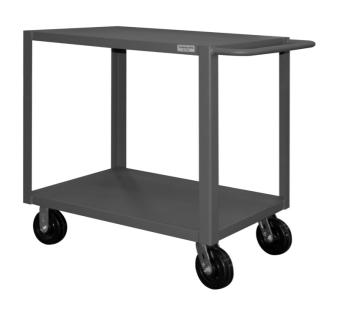

# **Durham® Utility Cart**

MTL809 Number of Shelves 2,30.4" W x 54.4" L x 37.4" H,Load Capacity 4000 lbs.

This utility cart with wheels is designed for convenience and built to last.

- Versatile service carts are ideal for warehouses, shops, garages, hospitality, offices and more
- Caster wheels designed to maneuver conveniently
- Utility cart is built to last with sturdy construction

# **Specifications**

| Shelf Type            | Nonadjustable                                                  |
|-----------------------|----------------------------------------------------------------|
| Dimensions            | 30.4" W x 54.4" L x 37.4" H                                    |
| Load Capacity UDL     | 4000 lbs.                                                      |
| Assembly Required     | Assembled                                                      |
| Brand                 | Durham Mfg                                                     |
| Caster/Wheel Included | Included                                                       |
| Color                 | Gray                                                           |
| Caster/Wheel Quantity | 4                                                              |
| Caster/Wheel Type     | (2) 6" Rigid Phenolic Casters & (2) 6" Swivel Phenolic Casters |
| Category              | Utility/Service Cart                                           |
| Material              | Steel                                                          |
| Number of Shelves     | 2                                                              |
| Sold as               | 1 each                                                         |
| Weight                | 174 lbs.                                                       |
| Composition           | Powder Coated Steel                                            |
| UNSPSC                | 24101501                                                       |