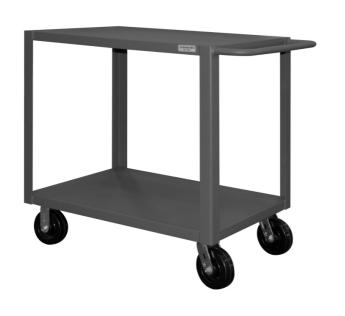

# **Durham® Utility Cart**

MTL811 Number of Shelves 2,36.4" W x 78.4" L x 37.4" H,Load Capacity 4000 lbs.

This utility cart with wheels is designed for convenience and built to last.

- Versatile service carts are ideal for warehouses, shops, garages, hospitality, offices and more
- Caster wheels designed to maneuver conveniently
- Utility cart is built to last with sturdy construction

# **Specifications**

Metric Equivalent

**Load Capacity UDL** 

| Shelf Type            | Adjustable                                                     |
|-----------------------|----------------------------------------------------------------|
| Dimensions            | 36.4" W x 78.4" L x 37.4" H                                    |
| Load Capacity UDL     | 4000 lbs.                                                      |
| Assembly Required     | Assembled                                                      |
| Brand                 | Durham Mfg                                                     |
| Caster/Wheel Included | Included                                                       |
| Color                 | Gray                                                           |
| Caster/Wheel Quantity | 4                                                              |
| Caster/Wheel Type     | (2) 6" Rigid Phenolic Casters & (2) 6" Swivel Phenolic Casters |
| Category              | Utility/Service Cart                                           |
| Material              | Steel                                                          |
| Number of Shelves     | 2                                                              |
| Sold as               | 1 each                                                         |
| Weight                | 236 lbs.                                                       |
| Composition           | Powder Coated Steel                                            |
| UNSPSC                | 24101501                                                       |
|                       |                                                                |