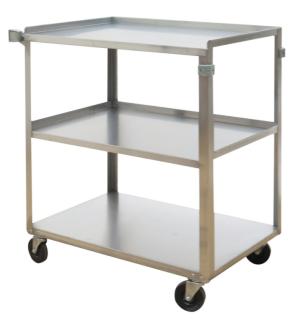

## Wesco® Utility Cart

MTL825 Number of Shelves 3,18.38" W x 30.75" L x 33" H,Load Capacity 300 lbs.

This utility cart with wheels is designed for convenience and built to last.

- Versatile service carts are ideal for warehouses, shops, garages, hospitality, offices and more
- Caster wheels designed to maneuver conveniently
- Utility cart is built to last with sturdy construction

## Specifications

| Shelf Type            | Nonadjustable                                                                      |
|-----------------------|------------------------------------------------------------------------------------|
| Dimensions            | 18.38" W x 30.75" L x 33" H                                                        |
| Load Capacity UDL     | 300 lbs.                                                                           |
| Assembly Required     | Assembled                                                                          |
| Brand                 | Wesco                                                                              |
| Caster/Wheel Included | Included                                                                           |
| Color                 | Silver                                                                             |
| Caster/Wheel Quantity | 4                                                                                  |
| Caster/Wheel Type     | (2) 4" Rigid Rubber Casters & (2) 4" Swivel Rubber Casters<br>w/ 2 Lockable Brakes |
| Category              | Utility/Service Cart                                                               |
| Material              | Stainless Steel                                                                    |
| Number of Shelves     | 3                                                                                  |
| Sold as               | 1 each                                                                             |
| Weight                | 38 lbs.                                                                            |
| Composition           | Stainless Steel                                                                    |
| UNSPSC                | 24101501                                                                           |
| Metric Equivalent     |                                                                                    |
| Load Capacity UDL     | 136.1 kg                                                                           |
| Weight                | 17.2 kg                                                                            |
| Dimensions            | 47cm W x 78cm L x 84cm H                                                           |
|                       |                                                                                    |