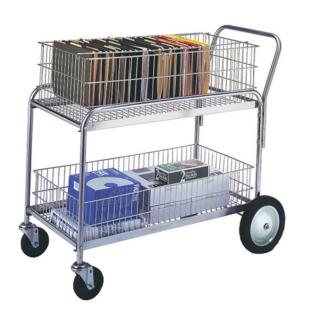

### **Wesco® Wire Cart**

MTL831 Number of Shelves 2,36" W x 11" L x 17.25" H,Load Capacity 250 lbs.

Maneuver this metal wire cart easily with its agile swivel casters and convenient push handle.

- Two wire shelves provide plenty of room for storing or transporting a variety of items
- Open design increases ventilation and reduces dust
- Plated finish for long life
- Swivel casters make maneuvering simple
- Convenient handle for comfortable pushing

## **Specifications**

**Load Capacity UDL** 

Weight

**Dimensions** 

| Shelf Type            | Nonadjustable                                                       |
|-----------------------|---------------------------------------------------------------------|
| Dimensions            | 36" W x 11" L x 17.25" H                                            |
| Load Capacity UDL     | 250 lbs.                                                            |
| Assembly Required     | Assembly Required                                                   |
| Brand                 | Wesco                                                               |
| Caster/Wheel Included | Included                                                            |
| Color                 | Silver                                                              |
| Caster/Wheel Quantity | 4                                                                   |
| Caster/Wheel Type     | (2) 10" Rigid Semi-Pneumatic Casters & (2) 5" Swivel Rubber Casters |
| Category              | Utility/Service Cart                                                |
| Material              | Steel                                                               |
| Number of Shelves     | 2                                                                   |
| Sold as               | 1 each                                                              |
| Weight                | 58.7 lbs.                                                           |
| # per Pallet          | 3                                                                   |
| Composition           | Steel                                                               |
| UNSPSC                | 24101501                                                            |
| Metric Equivalent     |                                                                     |