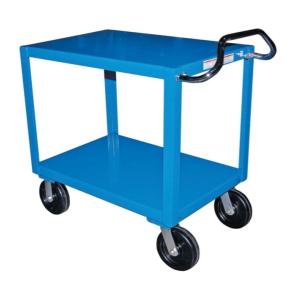

# **Vestil™ Utility Cart**

MTL835 Number of Shelves 2,34.5" W x 53.875" L x 41" H,Load Capacity 4000 lbs.

This utility cart with wheels is designed for convenience and built to last.

- Versatile service carts are ideal for warehouses, shops, garages, hospitality, offices and more
- Caster wheels designed to maneuver conveniently
- Utility cart is built to last with sturdy construction

## **Specifications**

Metric Equivalent

**Load Capacity UDL** 

| Shelf Type            | Nonadjustable                                                  |
|-----------------------|----------------------------------------------------------------|
| Dimensions            | 34.5" W x 53.875" L x 41" H                                    |
| Load Capacity UDL     | 4000 lbs.                                                      |
| Assembly Required     | Assembly Required                                              |
| Brand                 | Vestil                                                         |
| Caster/Wheel Included | Included                                                       |
| Color                 | Blue                                                           |
| Caster/Wheel Quantity | 4                                                              |
| Caster/Wheel Type     | (2) 8" Rigid Phenolic Casters & (2) 8" Swivel Phenolic Casters |
| Category              | Utility/Service Cart                                           |
| Material              | Steel                                                          |
| Number of Shelves     | 2                                                              |
| Sold as               | 1 each                                                         |
| Weight                | 221 lbs.                                                       |
| Composition           | Steel                                                          |
| UNSPSC                | 24101501                                                       |
|                       |                                                                |