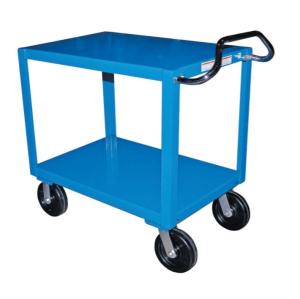

# **Vestil™ Utility Cart**

MTL836 Number of Shelves 2,2.125" W x 4.5" L x 22.25" H,Load Capacity 4000 lbs.

This utility cart with wheels is designed for convenience and built to last.

- Versatile service carts are ideal for warehouses, shops, garages, hospitality, offices and more
- Caster wheels designed to maneuver conveniently
- Utility cart is built to last with sturdy construction

# **Specifications**

Metric Equivalent

**Load Capacity UDL** 

| Shelf Type            | Nonadjustable                                                  |
|-----------------------|----------------------------------------------------------------|
| Dimensions            | 2.125" W x 4.5" L x 22.25" H                                   |
| Load Capacity UDL     | 4000 lbs.                                                      |
| Assembly Required     | Assembly Required                                              |
| Brand                 | Vestil                                                         |
| Caster/Wheel Included | Included                                                       |
| Color                 | Blue                                                           |
| Caster/Wheel Quantity | 4                                                              |
| Caster/Wheel Type     | (2) 8" Rigid Phenolic Casters & (2) 8" Swivel Phenolic Casters |
| Category              | Utility/Service Cart                                           |
| Material              | Steel                                                          |
| Number of Shelves     | 2                                                              |
| Sold as               | 1 each                                                         |
| Weight                | 179 lbs.                                                       |
| Composition           | Steel                                                          |
| UNSPSC                | 24101501                                                       |