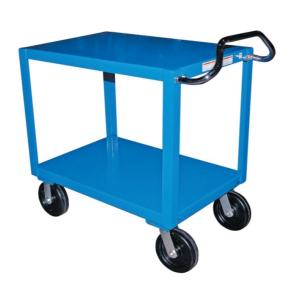

# **Vestil™ Utility Cart**

MTL837 Number of Shelves 2,34.5" W x 77.875" L x 41" H,Load Capacity 4000 lbs.

This utility cart with wheels is designed for convenience and built to last.

- Versatile service carts are ideal for warehouses, shops, garages, hospitality, offices and more
- Caster wheels designed to maneuver conveniently
- Utility cart is built to last with sturdy construction

## **Specifications**

Metric Equivalent

**Load Capacity UDL** 

| Shelf Type            | Nonadjustable                                                  |
|-----------------------|----------------------------------------------------------------|
| Dimensions            | 34.5" W x 77.875" L x 41" H                                    |
| Load Capacity UDL     | 4000 lbs.                                                      |
| Assembly Required     | Assembly Required                                              |
| Brand                 | Vestil                                                         |
| Caster/Wheel Included | Included                                                       |
| Color                 | Blue                                                           |
| Caster/Wheel Quantity | 4                                                              |
| Caster/Wheel Type     | (2) 8" Rigid Phenolic Casters & (2) 8" Swivel Phenolic Casters |
| Category              | Utility/Service Cart                                           |
| Material              | Steel                                                          |
| Number of Shelves     | 2                                                              |
| Sold as               | 1 each                                                         |
| Weight                | 284 lbs.                                                       |
| Composition           | Steel                                                          |
| UNSPSC                | 24101501                                                       |