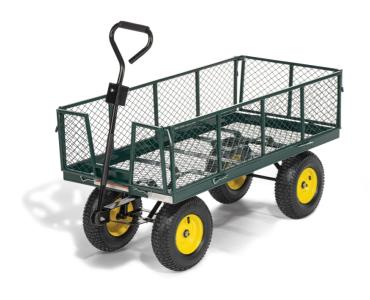

MTL890 Load Capacity 1000 lbs.,Platform Dimensions 24" W x 53" L,(4) 12.5" Pneumatic Tires

Pull or hitch this Vestil platform truck with wire cage to easily transport larger materials while letting unwanted debris or water drain through.

- Cage mesh sides and bottom keep large materials in and allow small, unwanted debris and water to filter out
- Sides fold down for easy access
- Pneumatic tires make maneuvering easy
- Steel construction enables rugged use; great for outdoor areas
- Handle is easily removable (cotter pin) for hitching cart
- Assembly required

### **Specifications**

Composition

| Dimensions            | 24" W x 48" L x 14" H     |
|-----------------------|---------------------------|
| Load Capacity UDL     | 1000 lbs.                 |
| Brand                 | Vestil                    |
| Caster/Wheel Included | Included                  |
| Caster/Wheel Quantity | 4                         |
| Caster/Wheel Type     | (4) 12.5" Pneumatic Tires |
| Color                 | Green                     |
| Category              | Platform Truck            |
| Material              | Steel                     |
| Number of Shelves     | 1                         |
| Platform Dimensions   | 24" W x 53" L             |
| Sold as               | 1 each                    |
| Weight                | 64 lbs.                   |