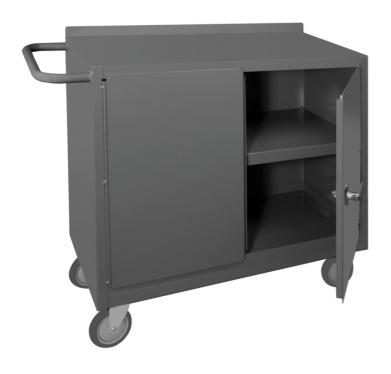

### **Durham® Tool Cart with Cabinet**

MTL931 Load Capacity 1200 lbs.

This rolling cart with cabinet and steel work surface is built strong for industrial work environments.

- Push handle helps with convenient rolling
- Sits on 4 casters, including 2 swivel and 2 rigid
- Cabinet provides enclosed storage
- Textured powder-coat finish
- Smooth steel top work surface allows cart to be used as a mobile workstation

## **Specifications**

| Shelf Type            | Nonadjustable                                                                               |
|-----------------------|---------------------------------------------------------------------------------------------|
| Dimensions            | 18.25" W x 54.125" L x 36.375" H                                                            |
| Load Capacity UDL     | 1200 lbs.                                                                                   |
| Assembly Required     | Assembled                                                                                   |
| Brand                 | Durham Mfg                                                                                  |
| Caster/Wheel Included | Included                                                                                    |
| Caster/Wheel Quantity | 4                                                                                           |
| Caster/Wheel Type     | (2) 5" Rigid Polyurethane Casters & (2) 5" Swivel Polyurethane Casters w/ 2 Lockable Brakes |
| Category              | Tool/Parts Cart                                                                             |
| Locking Mechanism     | Keyed                                                                                       |
| Material              | Steel                                                                                       |
| Number of Doors       | 2                                                                                           |
| Number of Shelves     | 3                                                                                           |
| Sold as               | 1 each                                                                                      |
| Weight                | 173 lbs.                                                                                    |
|                       |                                                                                             |
| Composition           | Steel                                                                                       |